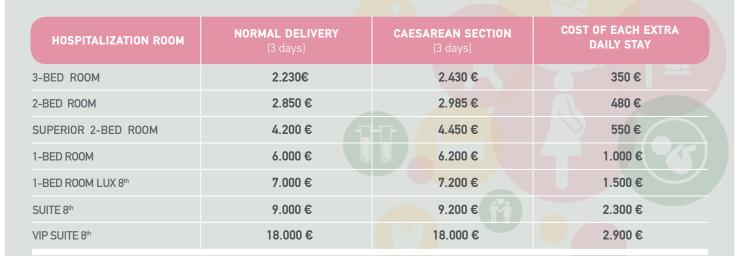

## Estimated delivery cost with EOPYY insurance

For what you hold most dear.

**Prices include:** 3 days hospitalization, surgery expenses, general or epidural anesthesia, routine tests for the mother and the infant, materials and medication directly associated with normal delivery and caesarean section and the anesthesiologist's fee.

The prices address to all those insured to EOPYY, regardless of their insurance fund (IKA, OGA, Public etc.)

- 1. In the event of 3-bed room unavailability, patients will stay in a 2-bed room during their hospitalization and will be charged at 130€ per day.
- 2. Fees of the attending physicians (Obstetrician-Gynecologist) are not included.
- 3. The prices above are not subject to any discounts. Rates for materials, tests and others are the same for all room classes.

The prices above include VAT